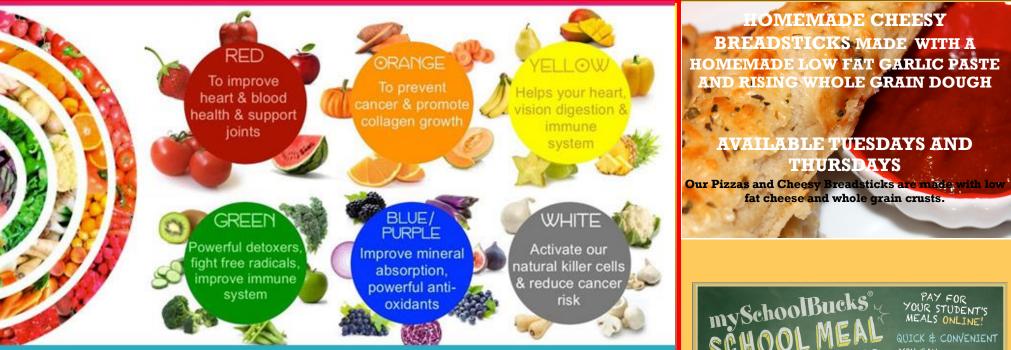

#### **EAT A RAINBOW OF FRUIT AND VEGETABLES EVERY DAY!**

#### **NEW IN 2015-16**

**HOMEMADE CHEESY BREADSTICKS MADE WITH A** 

AVAILABLE TUESDAYS AND

THURSDAYS

fat cheese and whole grain crusts.

# **Coventry Schools Weekly Rainbow Offerings**

Red Seedless Grapes, Cantaloupe, Bananas, Apples, Orange Juice, Strawberries,

Baby Carrots, Fresh Romaine Salads, Sweet Potato Fries, Fresh Steamed Broccoli, Sliced Cucumbers, Pineapple Tidbits, Celery